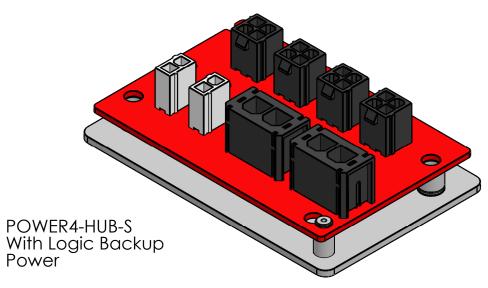

> POWER4-STRIP-S displayed. Dimensions listed also apply to POWER4-HUB-S.

Unless otherwise specified, untoleranced dimensions default to:

X.X: ± .5mm [0.020] X.XX: ± .25mm [0.010]