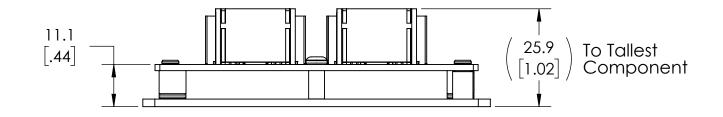

## Power Distribution for: ClearPath®- IP66K/IP67 Motors P/Ns: POWER4-STRIP-S & POWER4-HUB-S

All dimensions are in mm [inch] unless otherwise noted. Sheet Scale 1:1

91.9 3.62 76.20 [3.00] 34.93 59.7 1.38 2.35 12.4 0 .49 2X Ø 5.08 7.9 [.20] [.31]Loose #10 Clearance

> POWER4-STRIP-S displayed. Dimensions listed also apply to POWER4-HUB-S.

Unless otherwise specified, untoleranced dimensions default to:

X.X: ± .5mm [0.020] X.XX: ± .25mm [0.010]