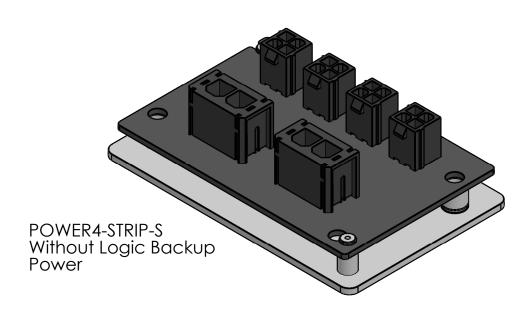

> POWER4-STRIP-S displayed. Dimensions listed also apply to POWER4-HUB-S.

Unless otherwise specified, untoleranced dimensions default to:

X.X: ± .5mm [0.020] X.XX: ± .25mm [0.010]