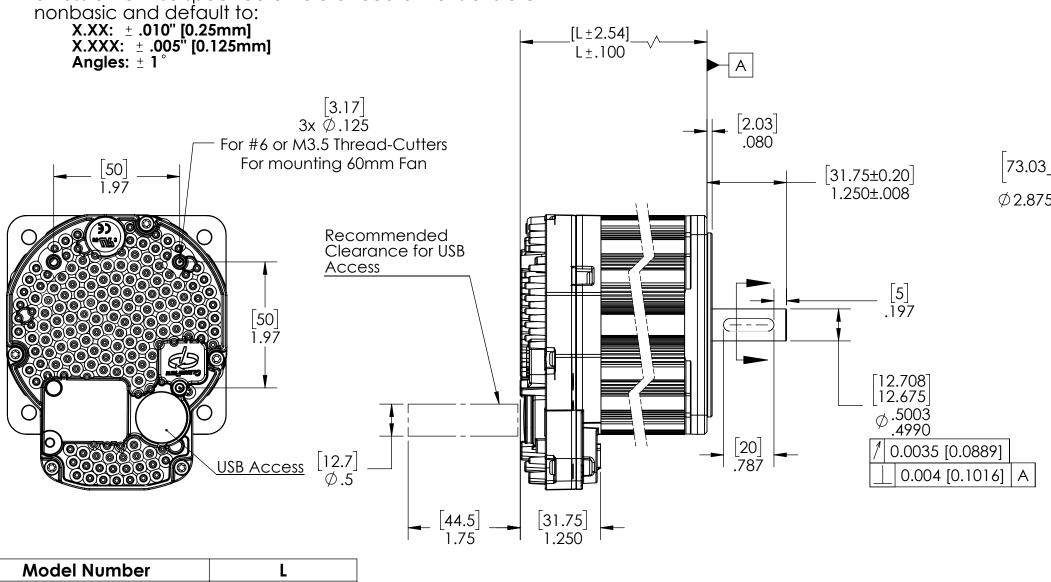

## Teknic ClearPath® Fractional HP, DC Input NEMA 34

- All dimensions are in inch [mm] unless otherwise noted.
- Sheet Scale 1:1.5
- Undimensioned features are per 3D file for model of interest for reference use.
- Unless otherwise specified untoleranced dimensions are

## 3.138 [79.70] CPM-3.879 [98.52] CPM-CPM-4.627 [117.52] 5.382 [136.70] CPM-