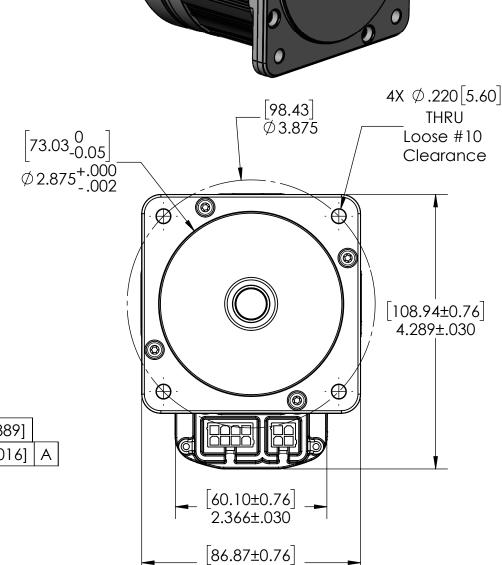

## Teknic ClearPath® Fractional HP, DC Input NEMA 34

- All dimensions are in inch [mm] unless otherwise noted.
- Sheet Scale 1:1.5
- Undimensioned features are per 3D file for model of interest for reference use.
- Unless otherwise specified untoleranced dimensions are

## 3.138 [79.70] CPM-3.879 [98.52] CPM-CPM-4.627 [117.52] 5.382 [136.70] CPM-